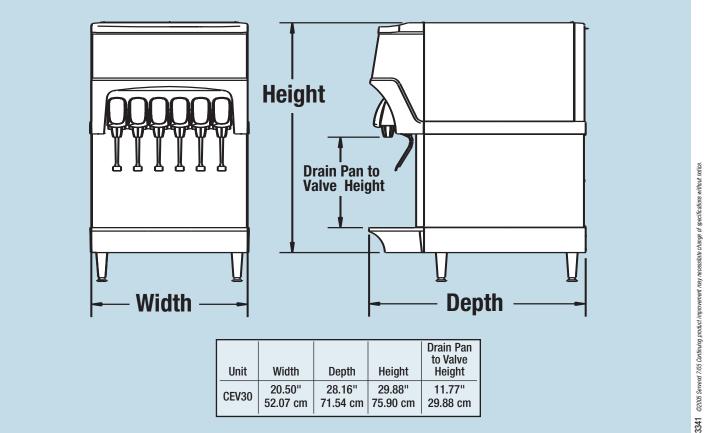

## **CEVj-30 Post-mix Countertop Juice Dispensers**

|                         | Specifications                                                                                                                                        |
|-------------------------|-------------------------------------------------------------------------------------------------------------------------------------------------------|
| Standard Features       | Key switch, 3/8" (0.95 cm) barbed fittings, Flomatic 424 juice valves, 4" (10.16 cm) black metal adjustable legs, drain kits and lighted merchandiser |
| Exterior Body           | Replaceable stainless steel panels                                                                                                                    |
| Exterior Bonnet         | Injection molded ABS plastic                                                                                                                          |
| Water Tank              | Double wall rotocast, foamed in place polyethylene                                                                                                    |
| Valves                  | 6 Flomatic 424 post-mix juice valves                                                                                                                  |
| Electrical Requirements | 120V/60Hz/1ph (domestic) • 208-230V/60Hz/1 (export) • 220-240V/50Hz/1ph (export)                                                                      |
| Ice Bank Control        | Consolidated circuit board with compressor protection capabilities                                                                                    |
| Compressor              | Tecumseh 1/3 HP                                                                                                                                       |
| Refrigerant             | R-134a                                                                                                                                                |
| Refrigerant Deck        | Lift out                                                                                                                                              |
| Ice Bank Size (Nominal) | 30-32 lbs. / 13.61-14.51 kgs.                                                                                                                         |
| <b>Options</b>          | Flomatic 424 valves are available in sanitary lever & push button.                                                                                    |
| Shipping Weights        | 153 lbs. / 69.5 kgs.                                                                                                                                  |