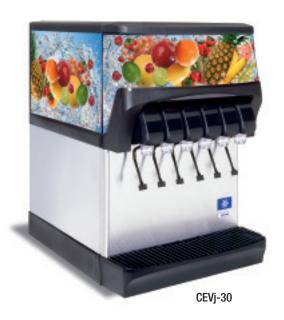

## CEVj-30 Post-mix Countertop Juice Dispensers

Servend's post-mix countertop electric juice dispensers offer maximum beverage cooling and customer-satisfying quality. The CEV series is designed for quick, easy installation with front and top access to all major components.

- Enhanced design aesthetics with modular assembly.
- Angled wrap-around illuminated merchandiser.
- Easy to service with quick access to air filter for cleaning. Easy slide on/off drain pan.
- New technology includes plug and play consolidated circuit board with compressor protection capabilities.
- 270° graphics enhance aesthetics and increase promotion of fountain beverages.
- High visibility juice graphics grab consumer attention.